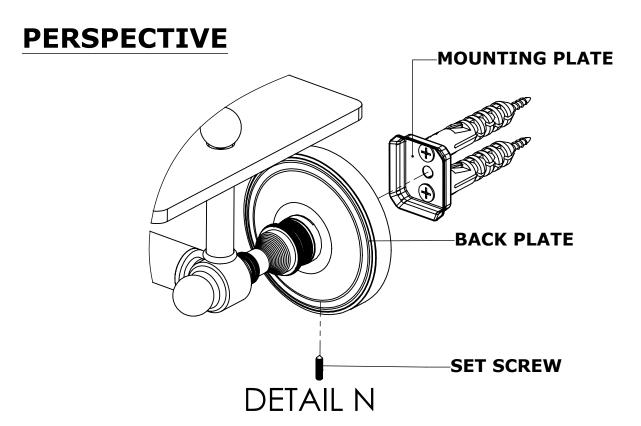

### **PERSPECTIVE**

### **Step 2:** Attach Bracket to Mounting Plate.

Place bracket on mounting plate and secure by tightening set screw as shown below.