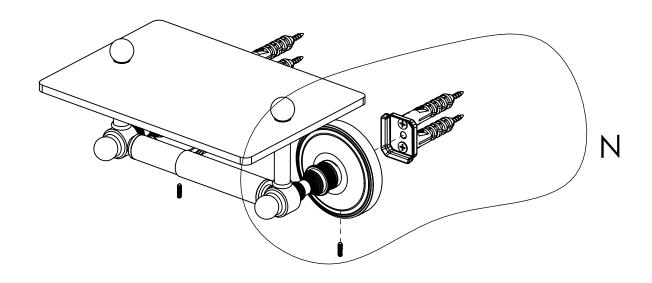

### **Step 2:** Attach Bracket to Mounting Plate.

Place bracket on mounting plate and secure by tightening set screw as shown below.