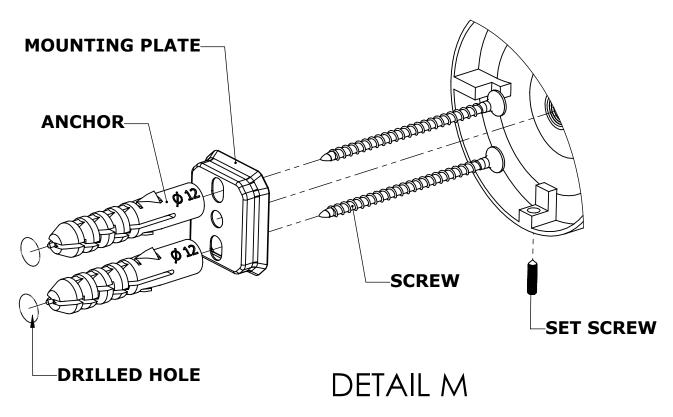

#### Step 1: Drill holes in Wall for screw anchors and attach Mounting Plate to Wall

Determine your desired location for installation and make a mark for the location of the mounting plate. Remove mounting plate from backplate by loosening set screw in backplate as pictured below. Place center hole of mounting plate over mark made above. Make 2 marks where mounting screws will be placed as shown below. Drill hole at each of the marks. (You may substitute other style mounting anchors or screws if desired). Place anchors into the holes made. Place mounting plate over holes and secure to mounting surface using screws as shown below.