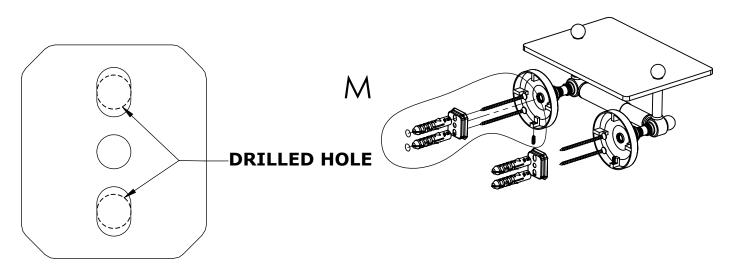

#### Step 1: Drill holes in Wall for screw anchors and attach Mounting Plate to Wall

Determine your desired location for installation and make a mark for the location of the mounting plate. Remove mounting plate from backplate by loosening set screw in backplate as pictured below. Place center hole of mounting plate over mark made above. Make 2 marks where mounting screws will be placed as shown below. Drill hole at each of the marks. (You may substitute other style mounting anchors or screws if desired). Place anchors into the holes made. Place mounting plate over holes and secure to mounting surface using screws as shown below.